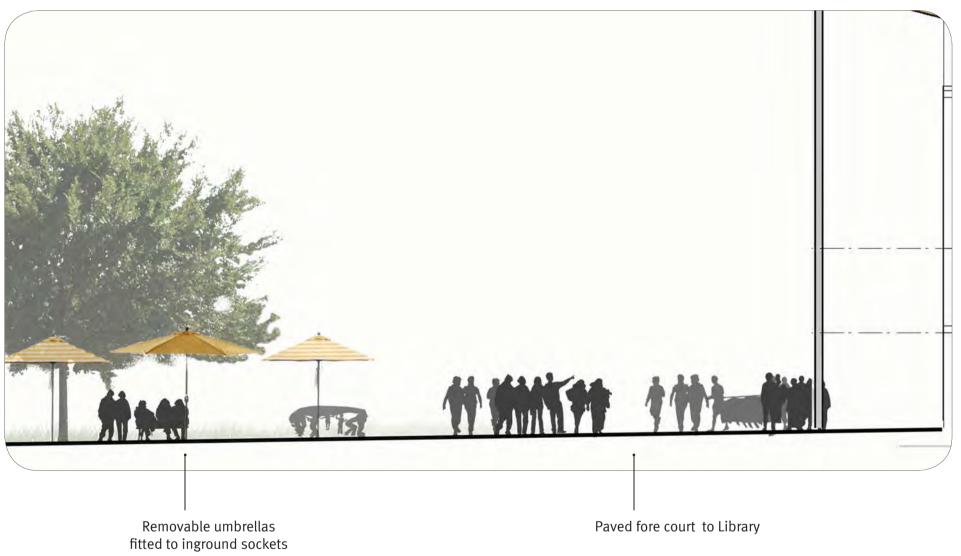

### Planted islands

Planted islands to provide amenity and backdrop to seating, to soften paved areas and terminate viewsheds

Revisions lssue Date 09.11.15 А

For DA

Description

Check Drawn NM JD

#### Clear circulation routes

Clear and unobstructed pedestrian circulation along building facades and to community building entries

### Direct pedestrian routes

Clear and direct pedestrian routes from carpark to Civic spaces and all around library curtilage

190 James Street Redfern NSW 2016 T (02) 9310 5644 info@jmddesign.com.au Project Oran Park Town Centre-C Drawing title Civic Spaces Design Inter