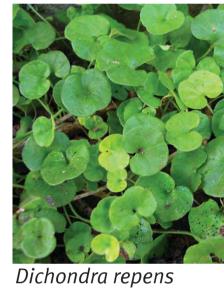

| Botanical name                      | Com  |
|-------------------------------------|------|
| Trees:                              |      |
| Corymbia citriodora                 | Lem  |
| Corymbia maculata                   | Spot |
| Tristaniopsis laurina 'Luscious'    | Wate |
| Grasses & Climbers:                 |      |
| Dianella ssp.                       | Blue |
| Dichondra repens                    | Kidn |
| Poa labillardieri                   | Com  |
| Viola hederaceae                    | Nati |
| Mass Planting Native Shrubs:        |      |
| Callistemon viminalis 'Little John' | Dwa  |
| Grevillea lanigera 'Mt Tamboritha'  | Spid |
| Junipera conferta                   | Sho  |
| Lomandra longifolia 'Tanika'        | Lom  |
| Trachelospermum 'Tri Colour'        | Star |

# Indicative Plant Palette

| mmon name             | Height | Pot size   |
|-----------------------|--------|------------|
|                       |        |            |
| mon Scented Gum       | 30m+   | 100L       |
| otted Gum             | 30m+   | 100L       |
| ater Gum              | 10-15M | 100L       |
|                       |        |            |
| ue Flax Lily          | Varies | 90x90x50mm |
| lney Weed             | 100mm  | 90x90x50mm |
| mmon Tussock Grass    | 6oomm  | 140mm pot  |
| tive Violet           | 100mm  | 90x90x50mm |
|                       |        |            |
| varf Bottlebrush      | 8oomm  | 140mm pot  |
| ider Flower           | 300mm  | 140mm pot  |
| ore Juniper           | 300mm  | 140mm pot  |
| mandra Tanika         | 500mm  | 140mm pot  |
| ar Jasmine Tri Colour | 300mm  | 140mm pot  |