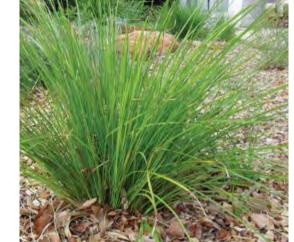

# Grasses and Climbers

Dianella ssp. Mass Planting Species for Car Park

C. viminalis 'Little John'

Dianella ssp. 'Little Rev'

G.lanigera 'Mt Taboritha'

Junipera conferta

Revisions lssue Date А

09.11.15

| Botanical name                      | Com  |
|-------------------------------------|------|
| Trees:                              |      |
| Corymbia citriodora                 | Lem  |
| Corymbia maculata                   | Spot |
| Tristaniopsis laurina 'Luscious'    | Wate |
| Grasses & Climbers:                 |      |
| Dianella ssp.                       | Blue |
| Dichondra repens                    | Kidn |
| Poa labillardieri                   | Com  |
| Viola hederaceae                    | Nati |
| Mass Planting Native Shrubs:        |      |
| Callistemon viminalis 'Little John' | Dwa  |
| Grevillea lanigera 'Mt Tamboritha'  | Spid |
| Junipera conferta                   | Sho  |
| Lomandra longifolia 'Tanika'        | Lom  |
| Trachelospermum 'Tri Colour'        | Star |

# Indicative Plant Palette

| mmon name             | Height | Pot size   |
|-----------------------|--------|------------|
|                       |        |            |
| mon Scented Gum       | 30m+   | 100L       |
| otted Gum             | 30m+   | 100L       |
| ater Gum              | 10-15M | 100L       |
|                       |        |            |
| ue Flax Lily          | Varies | 90x90x50mm |
| lney Weed             | 100mm  | 90x90x50mm |
| mmon Tussock Grass    | 6oomm  | 140mm pot  |
| tive Violet           | 100mm  | 90x90x50mm |
|                       |        |            |
| varf Bottlebrush      | 8oomm  | 140mm pot  |
| ider Flower           | 300mm  | 140mm pot  |
| ore Juniper           | 300mm  | 140mm pot  |
| mandra Tanika         | 500mm  | 140mm pot  |
| ar Jasmine Tri Colour | 300mm  | 140mm pot  |