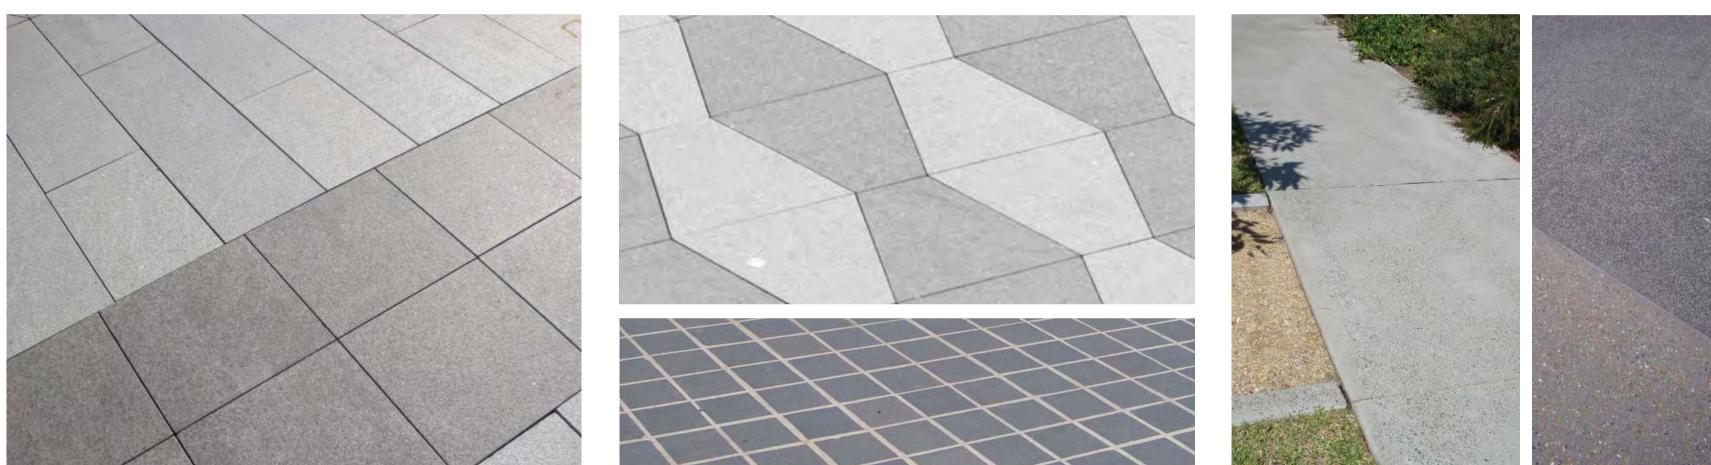

### Pavements

Granite paving, varying stone colours\*

# Indicative Materials Palette - Standard OPTC Materials and Furniture Suite

Granite paving, varying finishes and unit sizes to differentiate areas\*

Concrete paving, lightly washed and/ or coloured\*

Steel bicycle racks (subsurface fixed)