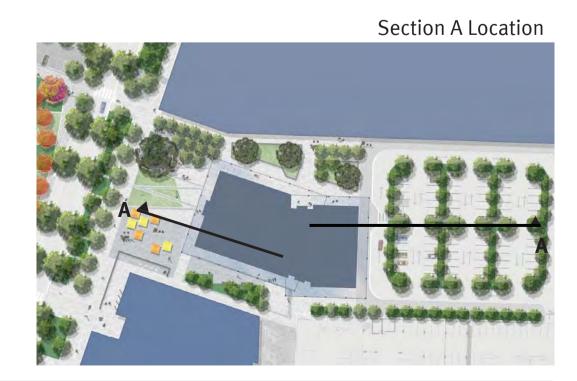

# Landscape Site Sections

Sectional elevation A 1:200 @ A1

### Sectional elevation B 1:200 @ A1