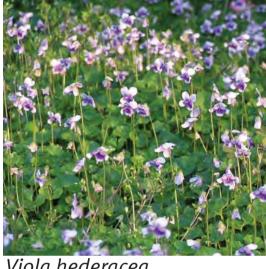

Description For DA

Drawn NM

Check JD

Corymbia maculata

Poa labillardieri

L. longifolia 'Tanika'

Viola hederacea

Tracheospermum 'Tri Colour'

| Botanical name                      | Com  |
|-------------------------------------|------|
| Trees:                              |      |
| Corymbia citriodora                 | Lem  |
| Corymbia maculata                   | Spot |
| Tristaniopsis laurina 'Luscious'    | Wate |
| Grasses & Climbers:                 |      |
| Dianella ssp.                       | Blue |
| Dichondra repens                    | Kidn |
| Poa labillardieri                   | Com  |
| Viola hederaceae                    | Nati |
| Mass Planting Native Shrubs:        |      |
| Callistemon viminalis 'Little John' | Dwa  |
| Grevillea lanigera 'Mt Tamboritha'  | Spid |
| Junipera conferta                   | Sho  |
| Lomandra longifolia 'Tanika'        | Lom  |
| Trachelospermum 'Tri Colour'        | Star |

# Indicative Plant Palette

| mmon name             | Height | Pot size   |
|-----------------------|--------|------------|
|                       |        |            |
| mon Scented Gum       | 30m+   | 100L       |
| otted Gum             | 30m+   | 100L       |
| ater Gum              | 10-15M | 100L       |
|                       |        |            |
| ue Flax Lily          | Varies | 90x90x50mm |
| lney Weed             | 100mm  | 90x90x50mm |
| mmon Tussock Grass    | 6oomm  | 140mm pot  |
| tive Violet           | 100mm  | 90x90x50mm |
|                       |        |            |
| varf Bottlebrush      | 8oomm  | 140mm pot  |
| ider Flower           | 300mm  | 140mm pot  |
| ore Juniper           | 300mm  | 140mm pot  |
| mandra Tanika         | 500mm  | 140mm pot  |
| ar Jasmine Tri Colour | 300mm  | 140mm pot  |