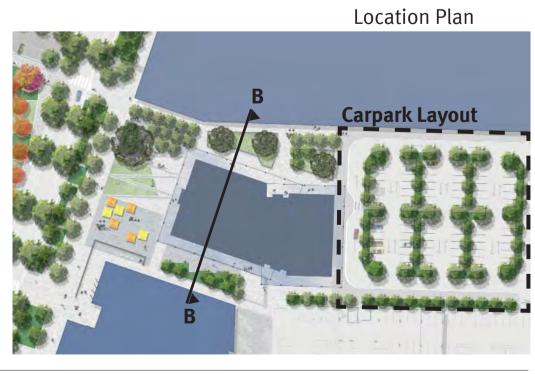

# Library and Carpark Masterplan

- refer engineers documentation
- valve, gas and water meters, refer engineers documentation aptured in separate DA submissions, including:
- and Council Administration Building interface
- entre interface

#### Carpark Layout and Dimensions 1:500 @ A1

, 1800 3000 -\_\_\_\_ 5800 -7 2200 5400 000 1  $\checkmark$ )-15 3500 ┦┓╺╵ )**-15** 0 0 -5400 3000 6500 Library FH  $\rightarrow$ 0 3000 0 0 4500 Let 1 -

Revisions lssue А