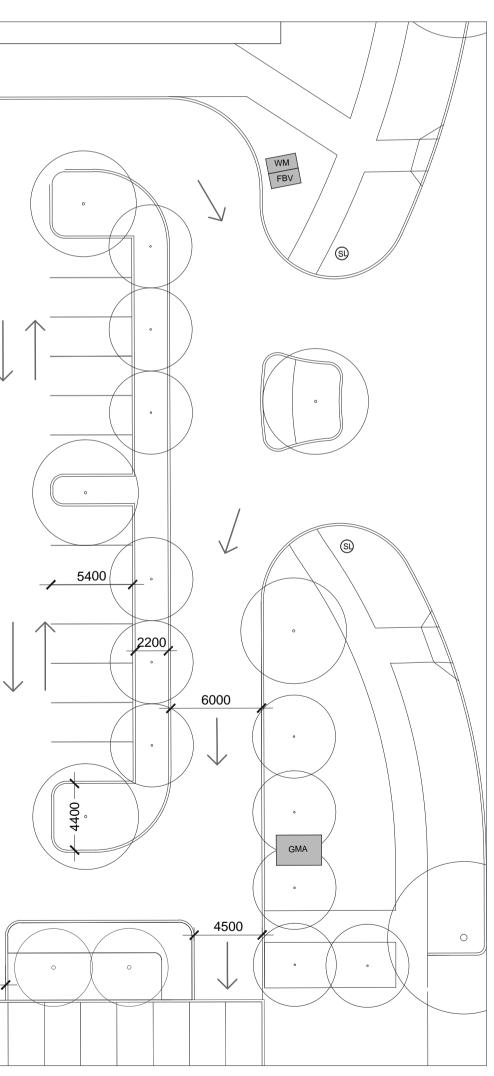

#### Carpark Layout and Dimensions 1:500 @ A1

, 1800 3000 -\_\_\_\_ 5800 -7 2200 5400 000 1  $\checkmark$ )-15 3500 ┦┓╺╵ )**-15** 0 0 -5400 3000 6500 Library FH  $\rightarrow$ 0 3000 0 0 4500 Let 1 -

Revisions lssue А

Date 09.11.15

Description For DA

Check Drawn JD

NM

JMD design

190 James Street Redfern NSW 2016 T (02) 9310 5644 info@jmddesign.com.au Project Oran Park Town Centre-Civic Library Nov 2015 Drawing title Carpark Layout

Landscape Context Section and Carpark Layout

Scale As shown @A1

Date

Drawing No. | Issue No.

Lo5

Α