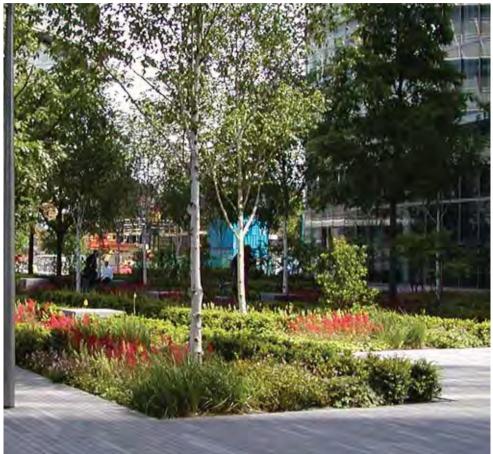

### Planted islands

Planted islands to provide amenity and backdrop to seating, to soften paved areas and terminate viewsheds

Revisions lssue Date 09.11.15 А

For DA

Description

Check Drawn NM JD

### Planting

Mass planting style precedent