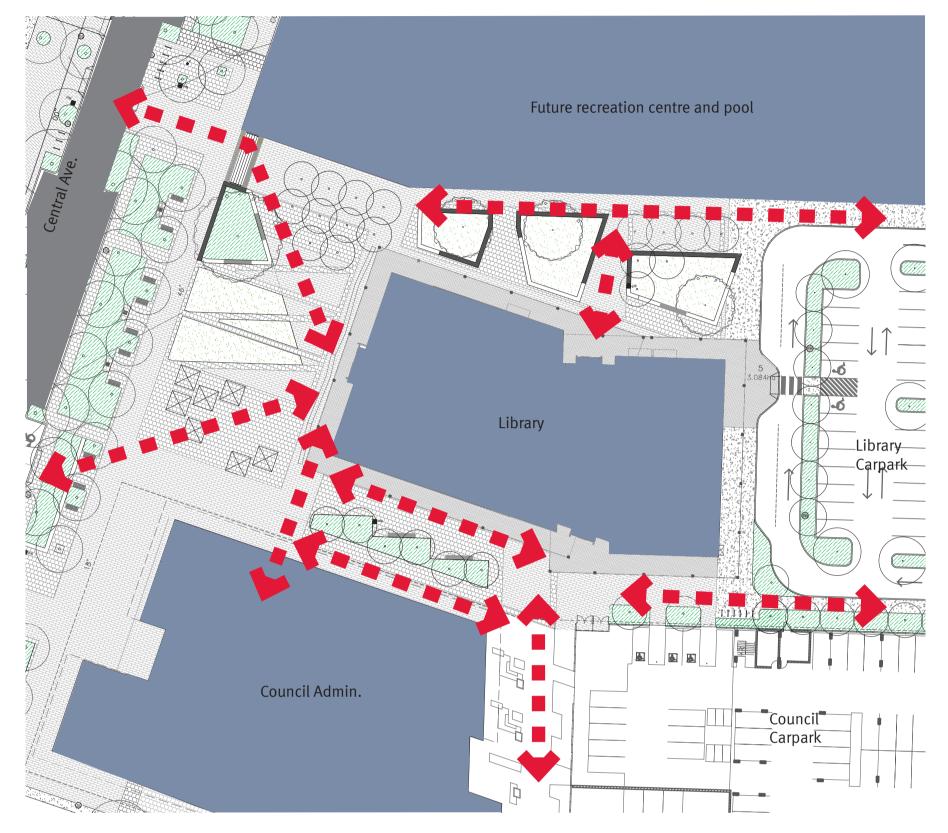

Check JD

|    | LEGEND                                                    |                 |                   |
|----|-----------------------------------------------------------|-----------------|-------------------|
|    | <ul> <li>Extent of Library DA landscape works.</li> </ul> | 6               | Fire hydrants, re |
|    | Areas of ornamental mass planting (planting heigh         | ht max 1000mm). | Fire booster valv |
|    | Disabled carpark spaces                                   |                 | Civic spaces cap  |
|    | Concrete footpaths                                        | G               | N/S Promenade     |
|    | A Natural stone paving with varying finish to add int     | terest.         | Library South an  |
| re | B Library carpark drop-off and loading bays.              | 0               | Civic Plaza       |
|    | C Library perimeter left open and unobstructed.           | 0               | Recreation Centr  |
|    | D Bicycle racks                                           |                 |                   |
|    |                                                           |                 |                   |
|    |                                                           |                 |                   |

# Library and Carpark Masterplan

- refer engineers documentation
- valve, gas and water meters, refer engineers documentation aptured in separate DA submissions, including:
- and Council Administration Building interface
- entre interface

Date Scale 1:250 @A1 Drawing No. | Issue No.

Α

Lo3

G

| Road                  | l  <br>Planting | g Seat | 1 1  | N/S Promenade<br>Share path | Forecourt to Library | I |
|-----------------------|-----------------|--------|------|-----------------------------|----------------------|---|
| North South Promenade |                 |        | Pron | nenade                      | Civic Plaza          |   |
|                       |                 |        |      |                             |                      |   |