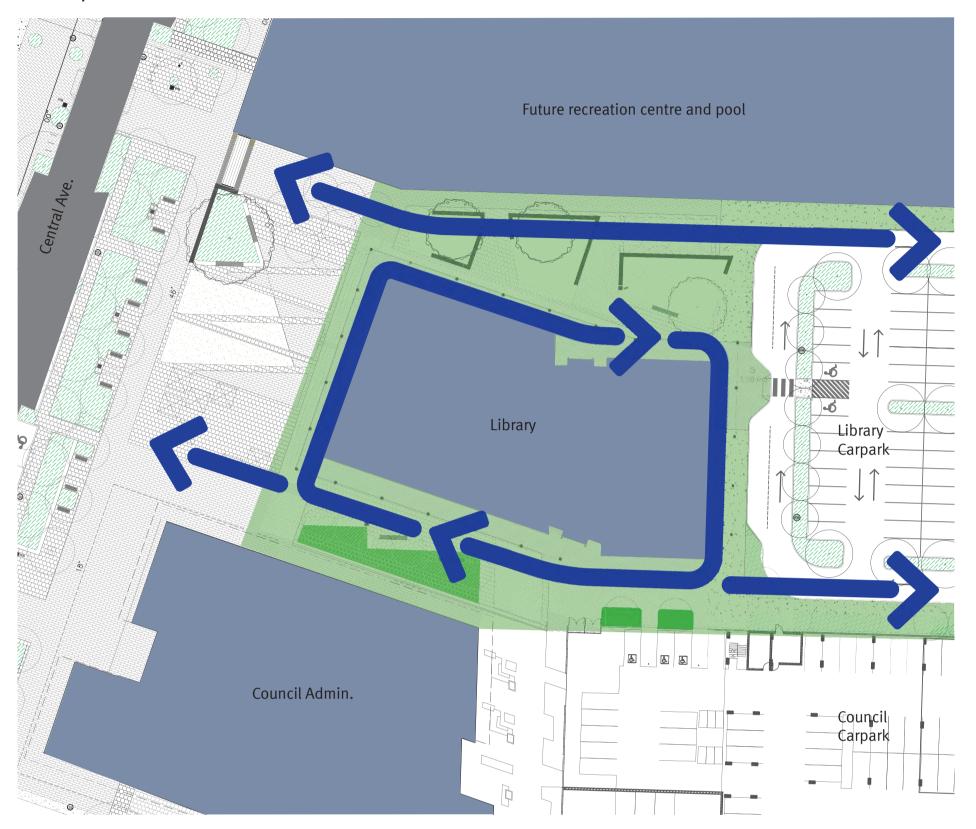

Check JD

|    | LEGEND                                                    |                 |                   |
|----|-----------------------------------------------------------|-----------------|-------------------|
|    | <ul> <li>Extent of Library DA landscape works.</li> </ul> | 6               | Fire hydrants, re |
|    | Areas of ornamental mass planting (planting heigh         | ht max 1000mm). | Fire booster valv |
|    | Disabled carpark spaces                                   |                 | Civic spaces cap  |
|    | Concrete footpaths                                        | G               | N/S Promenade     |
|    | A Natural stone paving with varying finish to add int     | terest.         | Library South an  |
| re | B Library carpark drop-off and loading bays.              | 0               | Civic Plaza       |
|    | C Library perimeter left open and unobstructed.           | 0               | Recreation Centr  |
|    | D Bicycle racks                                           |                 |                   |
|    |                                                           |                 |                   |
|    |                                                           |                 |                   |

# Library and Carpark Masterplan

- refer engineers documentation
- valve, gas and water meters, refer engineers documentation aptured in separate DA submissions, including:
- and Council Administration Building interface
- entre interface

Date Scale 1:250 @A1 Drawing No. | Issue No.

Α

Lo3

G

| Road                  | l  <br>Planting | g Seat | 1 1  | N/S Promenade<br>Share path | Forecourt to Library | I |
|-----------------------|-----------------|--------|------|-----------------------------|----------------------|---|
| North South Promenade |                 |        | Pron | nenade                      | Civic Plaza          |   |
|                       |                 |        |      |                             |                      |   |