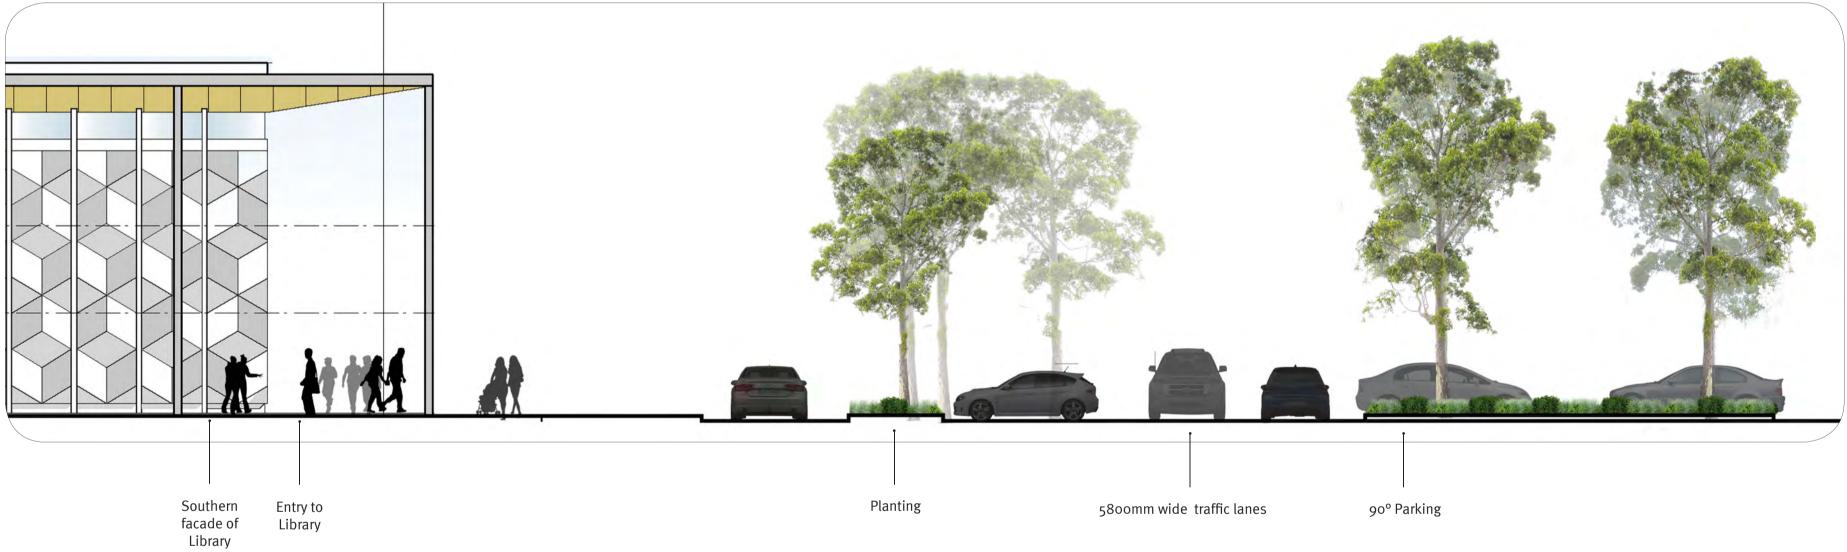

Date Scale 1:250 @A1 Drawing No. | Issue No.

Α

Lo3

G

| Road                  | l  <br>Planting | g Seat | 1 1  | N/S Promenade<br>Share path | Forecourt to Library | I |
|-----------------------|-----------------|--------|------|-----------------------------|----------------------|---|
| North South Promenade |                 |        | Pron | nenade                      | Civic Plaza          |   |
|                       |                 |        |      |                             |                      |   |

Civic Plaza Detail A1, Scale 1:100 @ A1

Revisions lssue Date 09.11.15 А

|         | 1                                | L                        |                            |                       | <u> </u>                    |                      |                    |
|---------|----------------------------------|--------------------------|----------------------------|-----------------------|-----------------------------|----------------------|--------------------|
| Library | Library frontage and circulation | Library Drop Off<br>area | Raised<br>Planting<br>2500 | Traffic lane<br>11160 | Raised<br>Planting<br>10800 | Traffic lane<br>5800 | Raised<br>Planting |