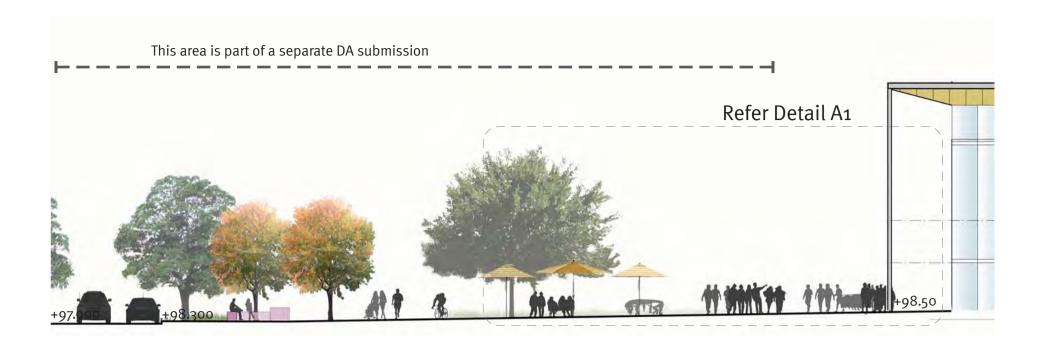

# Landscape Site Sections

Sectional elevation A 1:200 @ A1

### Sectional elevation B 1:200 @ A1