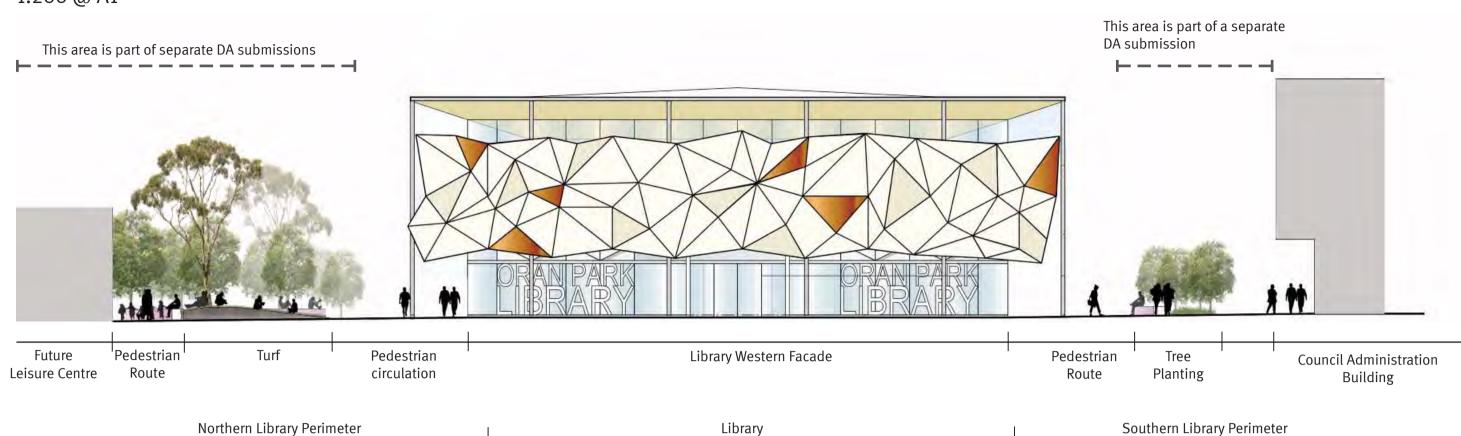

# Landscape Site Sections

Sectional elevation A 1:200 @ A1

### Sectional elevation B 1:200 @ A1