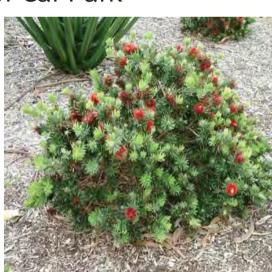

# Grasses and Climbers

Dianella ssp. Mass Planting Species for Car Park

C. viminalis 'Little John'

Dianella ssp. 'Little Rev'

G.lanigera 'Mt Taboritha'

Junipera conferta

Revisions lssue Date А

09.11.15

| Botanical name                      | Com  |
|-------------------------------------|------|
| Trees:                              |      |
| Corymbia citriodora                 | Lem  |
| Corymbia maculata                   | Spot |
| Tristaniopsis laurina 'Luscious'    | Wate |
| Grasses & Climbers:                 |      |
| Dianella ssp.                       | Blue |
| Dichondra repens                    | Kidn |
| Poa labillardieri                   | Com  |
| Viola hederaceae                    | Nati |
| Mass Planting Native Shrubs:        |      |
| Callistemon viminalis 'Little John' | Dwa  |
| Grevillea lanigera 'Mt Tamboritha'  | Spid |
| Junipera conferta                   | Sho  |
| Lomandra longifolia 'Tanika'        | Lom  |
| Trachelospermum 'Tri Colour'        | Star |

# Indicative Plant Palette

| mmon name             | Height | Pot size   |
|-----------------------|--------|------------|
|                       |        |            |
| mon Scented Gum       | 30m+   | 100L       |
| otted Gum             | 30m+   | 100L       |
| ater Gum              | 10-15M | 100L       |
|                       |        |            |
| ue Flax Lily          | Varies | 90x90x50mm |
| lney Weed             | 100mm  | 90x90x50mm |
| mmon Tussock Grass    | 6oomm  | 140mm pot  |
| tive Violet           | 100mm  | 90x90x50mm |
|                       |        |            |
| varf Bottlebrush      | 8oomm  | 140mm pot  |
| ider Flower           | 300mm  | 140mm pot  |
| ore Juniper           | 300mm  | 140mm pot  |
| mandra Tanika         | 500mm  | 140mm pot  |
| ar Jasmine Tri Colour | 300mm  | 140mm pot  |