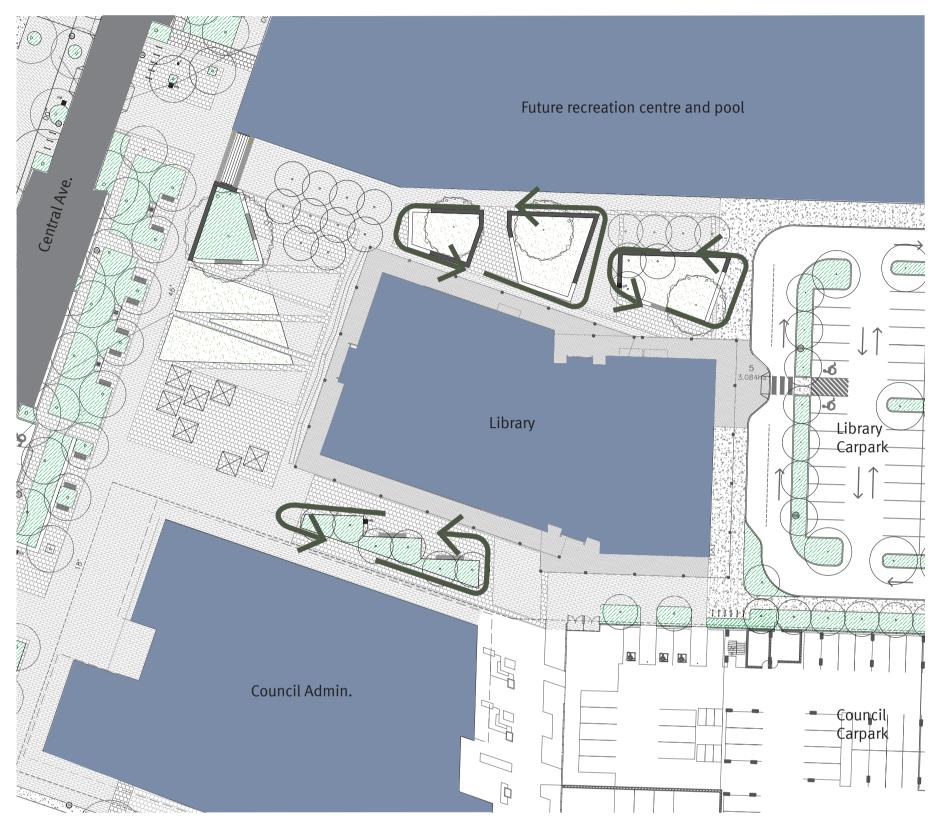

### Planted islands

Planted islands to provide amenity and backdrop to seating, to soften paved areas and terminate viewsheds

Revisions lssue Date 09.11.15 А

For DA

Description

Check Drawn NM JD

#### Clear circulation routes

Clear and unobstructed pedestrian circulation along building facades and to community building entries

### Direct pedestrian routes

Clear and direct pedestrian routes from carpark to Civic spaces and all around library curtilage

190 James Street Redfern NSW 2016 T (02) 9310 5644 info@jmddesign.com.au Project Oran Park Town Centre-C Drawing title Civic Spaces Design Inter

# Civic Spaces Design Intent

|              | Date |
|--------------|------|
| ivic Library | Nov  |
|              | Sca  |
| nt           | NA ( |

10M

Revisions lssue Date 09.11.15 А

Description For DA

Drawn NM