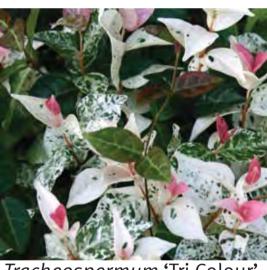

Description For DA

Drawn NM

Check JD

Corymbia maculata

Poa labillardieri

L. longifolia 'Tanika'

Viola hederacea

Tracheospermum 'Tri Colour'

| Botanical name                      | Com  |
|-------------------------------------|------|
| Trees:                              |      |
| Corymbia citriodora                 | Lem  |
| Corymbia maculata                   | Spot |
| Tristaniopsis laurina 'Luscious'    | Wate |
| Grasses & Climbers:                 |      |
| Dianella ssp.                       | Blue |
| Dichondra repens                    | Kidn |
| Poa labillardieri                   | Com  |
| Viola hederaceae                    | Nati |
| Mass Planting Native Shrubs:        |      |
| Callistemon viminalis 'Little John' | Dwa  |
| Grevillea lanigera 'Mt Tamboritha'  | Spid |
| Junipera conferta                   | Sho  |
| Lomandra longifolia 'Tanika'        | Lom  |
| Trachelospermum 'Tri Colour'        | Star |

# Indicative Plant Palette

| mmon name             | Height | Pot size   |
|-----------------------|--------|------------|
|                       |        |            |
| mon Scented Gum       | 30m+   | 100L       |
| otted Gum             | 30m+   | 100L       |
| ater Gum              | 10-15M | 100L       |
|                       |        |            |
| ue Flax Lily          | Varies | 90x90x50mm |
| lney Weed             | 100mm  | 90x90x50mm |
| mmon Tussock Grass    | 6oomm  | 140mm pot  |
| tive Violet           | 100mm  | 90x90x50mm |
|                       |        |            |
| varf Bottlebrush      | 8oomm  | 140mm pot  |
| ider Flower           | 300mm  | 140mm pot  |
| ore Juniper           | 300mm  | 140mm pot  |
| mandra Tanika         | 500mm  | 140mm pot  |
| ar Jasmine Tri Colour | 300mm  | 140mm pot  |