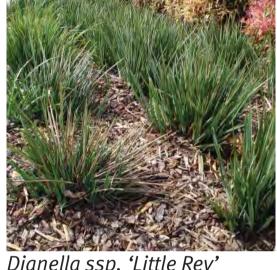

# Grasses and Climbers

Dianella ssp. Mass Planting Species for Car Park

C. viminalis 'Little John'

Dianella ssp. 'Little Rev'

G.lanigera 'Mt Taboritha'

Junipera conferta

Revisions lssue Date А

09.11.15

| Botanical name                      | Com  |
|-------------------------------------|------|
| Trees:                              |      |
| Corymbia citriodora                 | Lem  |
| Corymbia maculata                   | Spot |
| Tristaniopsis laurina 'Luscious'    | Wate |
| Grasses & Climbers:                 |      |
| Dianella ssp.                       | Blue |
| Dichondra repens                    | Kidn |
| Poa labillardieri                   | Com  |
| Viola hederaceae                    | Nati |
| Mass Planting Native Shrubs:        |      |
| Callistemon viminalis 'Little John' | Dwa  |
| Grevillea lanigera 'Mt Tamboritha'  | Spid |
| Junipera conferta                   | Sho  |
| Lomandra longifolia 'Tanika'        | Lom  |
| Trachelospermum 'Tri Colour'        | Star |

# Indicative Plant Palette

| mmon name             | Height | Pot size   |
|-----------------------|--------|------------|
|                       |        |            |
| mon Scented Gum       | 30m+   | 100L       |
| otted Gum             | 30m+   | 100L       |
| ater Gum              | 10-15M | 100L       |
|                       |        |            |
| ue Flax Lily          | Varies | 90x90x50mm |
| lney Weed             | 100mm  | 90x90x50mm |
| mmon Tussock Grass    | 6oomm  | 140mm pot  |
| tive Violet           | 100mm  | 90x90x50mm |
|                       |        |            |
| varf Bottlebrush      | 8oomm  | 140mm pot  |
| ider Flower           | 300mm  | 140mm pot  |
| ore Juniper           | 300mm  | 140mm pot  |
| mandra Tanika         | 500mm  | 140mm pot  |
| ar Jasmine Tri Colour | 300mm  | 140mm pot  |