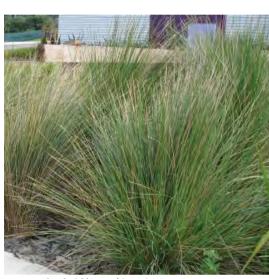

# Grasses and Climbers

Dianella ssp. Mass Planting Species for Car Park

C. viminalis 'Little John'

Dianella ssp. 'Little Rev'

G.lanigera 'Mt Taboritha'

Junipera conferta

Revisions lssue Date А

09.11.15

| Botanical name                      | Com  |
|-------------------------------------|------|
| Trees:                              |      |
| Corymbia citriodora                 | Lem  |
| Corymbia maculata                   | Spot |
| Tristaniopsis laurina 'Luscious'    | Wate |
| Grasses & Climbers:                 |      |
| Dianella ssp.                       | Blue |
| Dichondra repens                    | Kidn |
| Poa labillardieri                   | Com  |
| Viola hederaceae                    | Nati |
| Mass Planting Native Shrubs:        |      |
| Callistemon viminalis 'Little John' | Dwa  |
| Grevillea lanigera 'Mt Tamboritha'  | Spid |
| Junipera conferta                   | Sho  |
| Lomandra longifolia 'Tanika'        | Lom  |
| Trachelospermum 'Tri Colour'        | Star |

# Indicative Plant Palette

| mmon name             | Height | Pot size   |
|-----------------------|--------|------------|
|                       |        |            |
| mon Scented Gum       | 30m+   | 100L       |
| otted Gum             | 30m+   | 100L       |
| ater Gum              | 10-15M | 100L       |
|                       |        |            |
| ue Flax Lily          | Varies | 90x90x50mm |
| lney Weed             | 100mm  | 90x90x50mm |
| mmon Tussock Grass    | 6oomm  | 140mm pot  |
| tive Violet           | 100mm  | 90x90x50mm |
|                       |        |            |
| varf Bottlebrush      | 8oomm  | 140mm pot  |
| ider Flower           | 300mm  | 140mm pot  |
| ore Juniper           | 300mm  | 140mm pot  |
| mandra Tanika         | 500mm  | 140mm pot  |
| ar Jasmine Tri Colour | 300mm  | 140mm pot  |