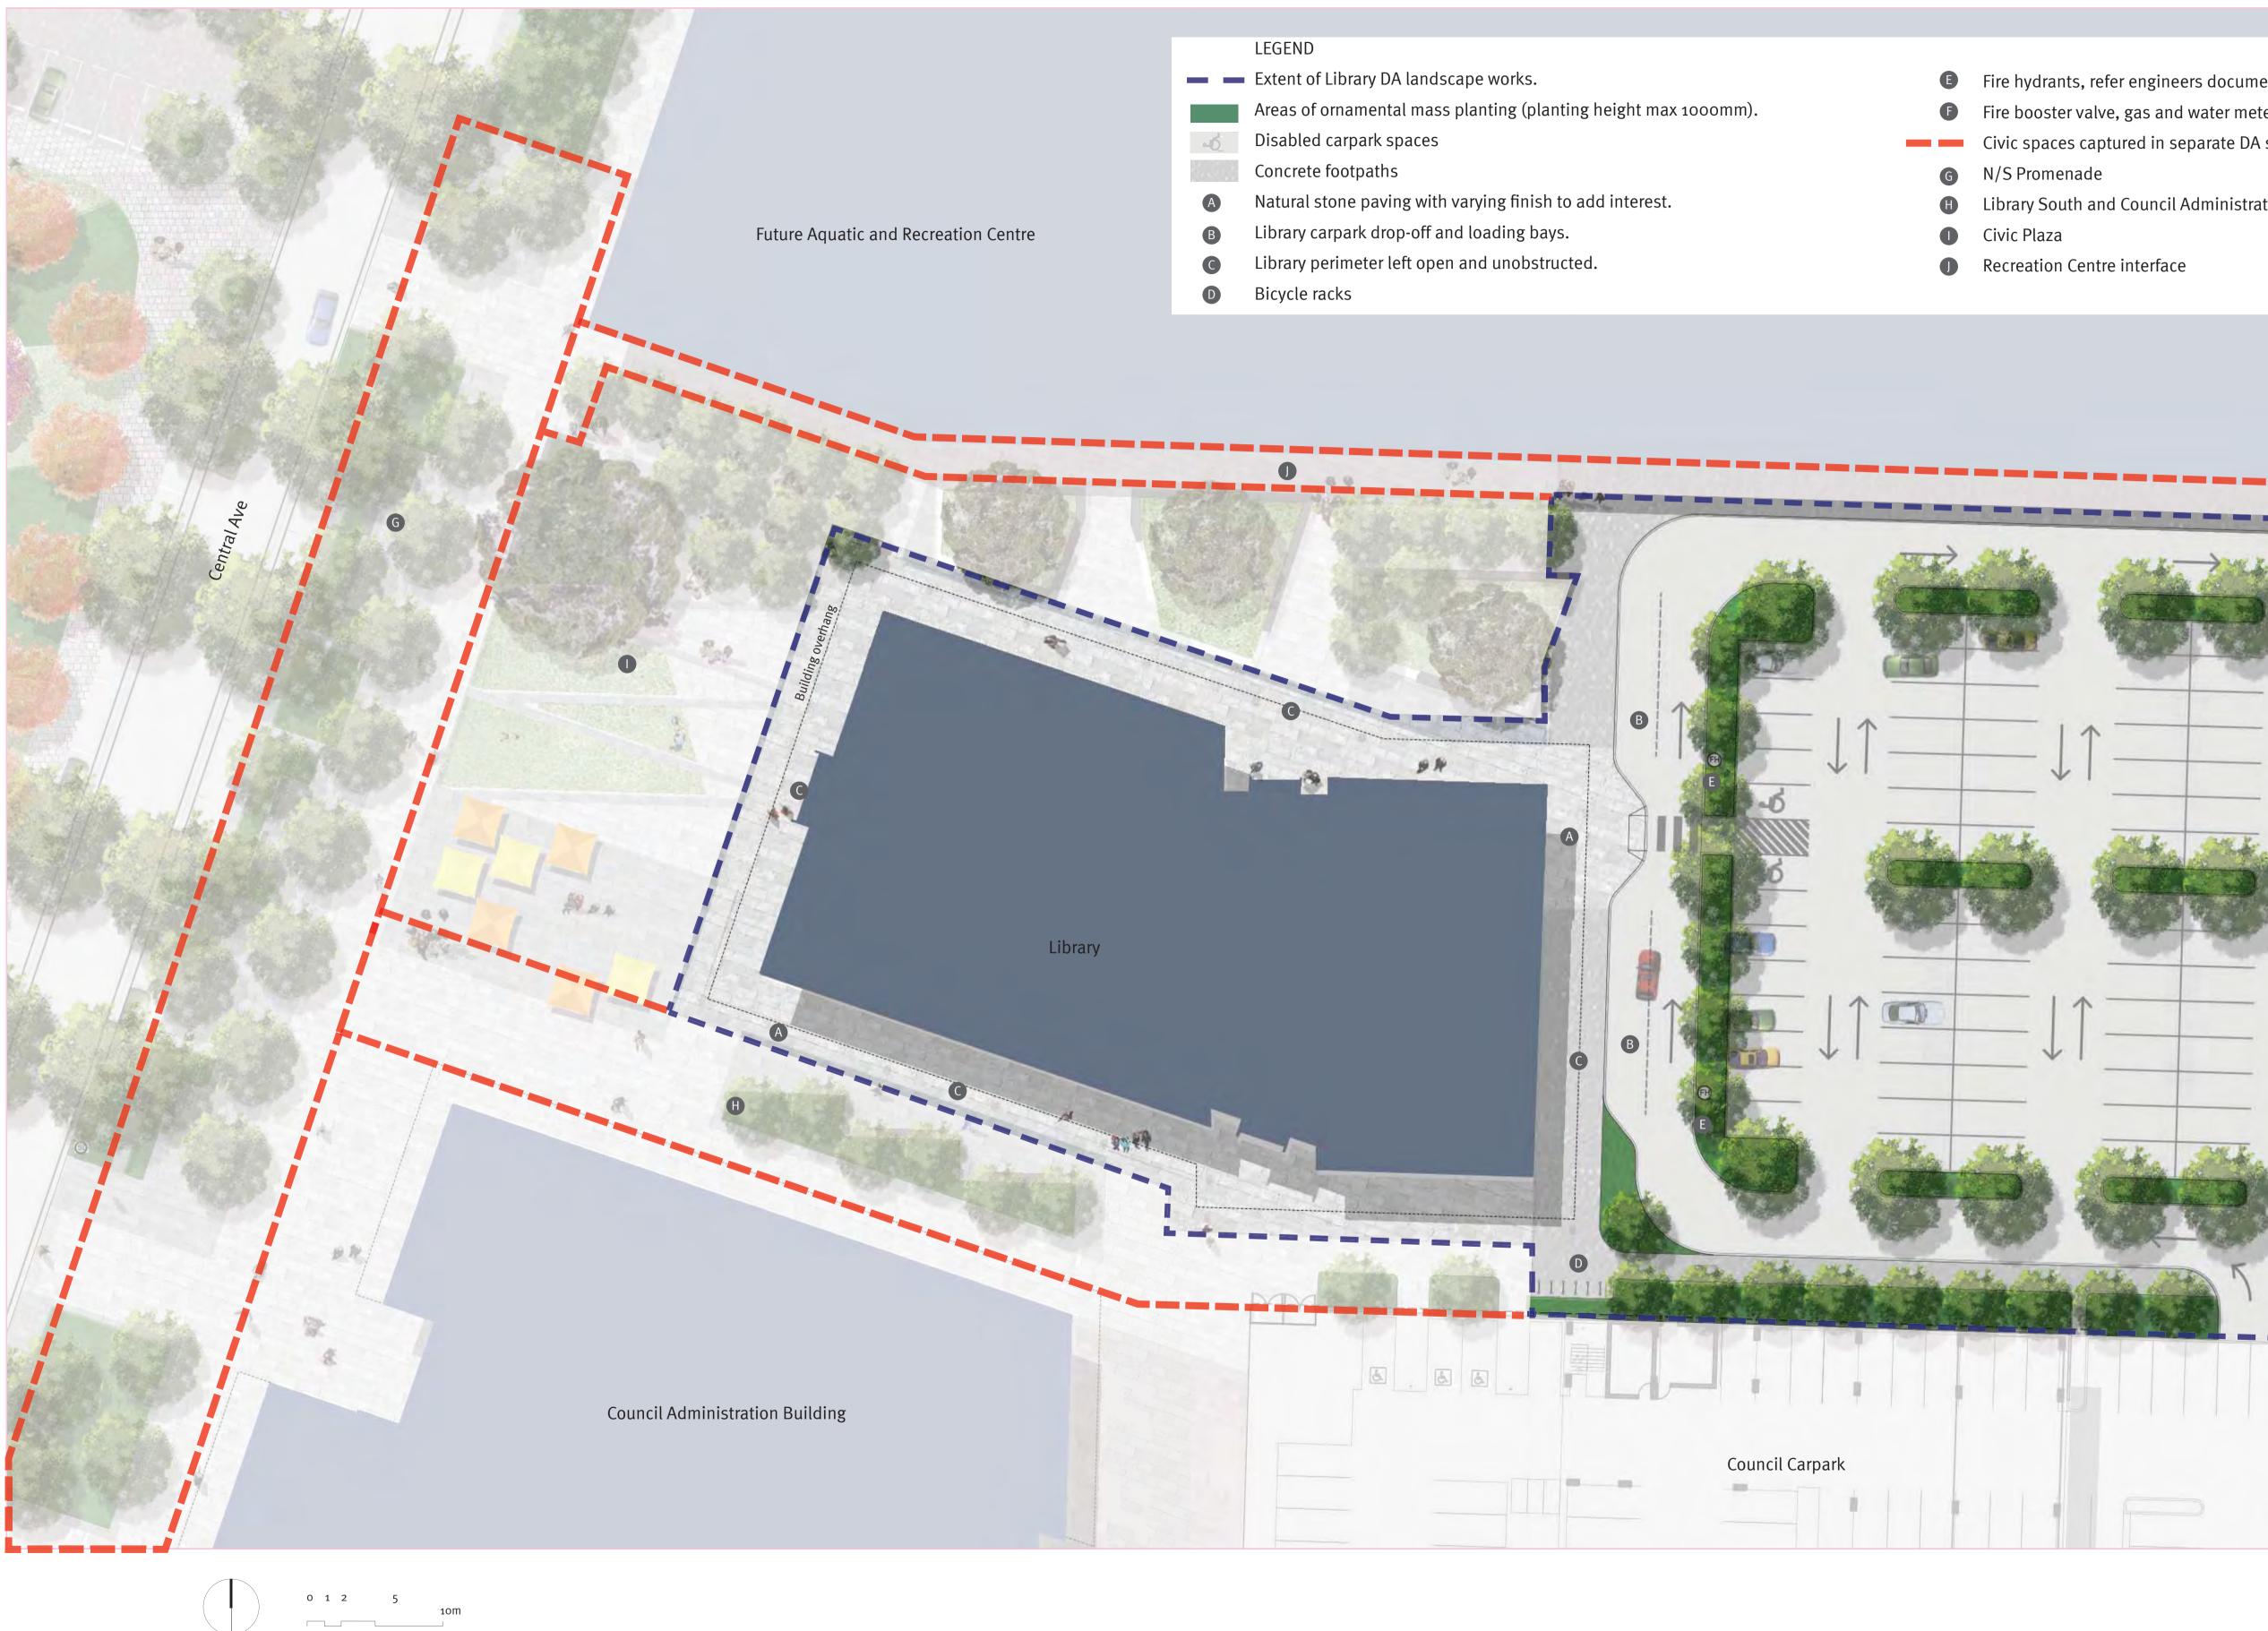

Check JD

|    | LEGEND                                                    |                 |                   |
|----|-----------------------------------------------------------|-----------------|-------------------|
|    | <ul> <li>Extent of Library DA landscape works.</li> </ul> | 6               | Fire hydrants, re |
|    | Areas of ornamental mass planting (planting heigh         | ht max 1000mm). | Fire booster valv |
|    | Disabled carpark spaces                                   |                 | Civic spaces cap  |
|    | Concrete footpaths                                        | G               | N/S Promenade     |
|    | A Natural stone paving with varying finish to add int     | terest.         | Library South an  |
| re | B Library carpark drop-off and loading bays.              | 0               | Civic Plaza       |
|    | C Library perimeter left open and unobstructed.           | 0               | Recreation Centr  |
|    | D Bicycle racks                                           |                 |                   |
|    |                                                           |                 |                   |
|    |                                                           |                 |                   |

# Library and Carpark Masterplan

- refer engineers documentation
- valve, gas and water meters, refer engineers documentation aptured in separate DA submissions, including:
- and Council Administration Building interface
- entre interface

Date Scale 1:250 @A1 Drawing No. | Issue No.

Α

Lo3

G

| Road                  | l  <br>Planting | g Seat | 1 1  | N/S Promenade<br>Share path | Forecourt to Library | I |
|-----------------------|-----------------|--------|------|-----------------------------|----------------------|---|
| North South Promenade |                 |        | Pron | nenade                      | Civic Plaza          |   |
|                       |                 |        |      |                             |                      |   |