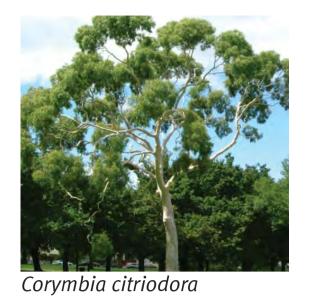

## Tree Species

Corymbia citriodora

*T. laurina* 'Luscious'

Corymbia maculata

| Botanical name                      | Com  |
|-------------------------------------|------|
| Trees:                              |      |
| Corymbia citriodora                 | Lem  |
| Corymbia maculata                   | Spot |
| Tristaniopsis laurina 'Luscious'    | Wate |
| Grasses & Climbers:                 |      |
| Dianella ssp.                       | Blue |
| Dichondra repens                    | Kidn |
| Poa labillardieri                   | Com  |
| Viola hederaceae                    | Nati |
| Mass Planting Native Shrubs:        |      |
| Callistemon viminalis 'Little John' | Dwa  |
| Grevillea lanigera 'Mt Tamboritha'  | Spid |
| Junipera conferta                   | Sho  |
| Lomandra longifolia 'Tanika'        | Lom  |
| Trachelospermum 'Tri Colour'        | Star |

# Indicative Plant Palette

| mmon name             | Height | Pot size   |
|-----------------------|--------|------------|
|                       |        |            |
| mon Scented Gum       | 30m+   | 100L       |
| otted Gum             | 30m+   | 100L       |
| ater Gum              | 10-15M | 100L       |
|                       |        |            |
| ue Flax Lily          | Varies | 90x90x50mm |
| lney Weed             | 100mm  | 90x90x50mm |
| mmon Tussock Grass    | 6oomm  | 140mm pot  |
| tive Violet           | 100mm  | 90x90x50mm |
|                       |        |            |
| varf Bottlebrush      | 8oomm  | 140mm pot  |
| ider Flower           | 300mm  | 140mm pot  |
| ore Juniper           | 300mm  | 140mm pot  |
| mandra Tanika         | 500mm  | 140mm pot  |
| ar Jasmine Tri Colour | 300mm  | 140mm pot  |